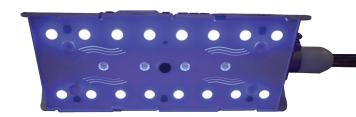

# **Optimum Wavelength**

Blue Super LEDs used in Bililed Maxi+ emits light between 440–460nm region thus billirubin breakdown is maximized with the most effective wavelength range for jaundice treatment. (Neonatal hyperbilirubinaemia, A. Ramachandran, Paediatrics And Child Health, 2016.)

## Jaundice Treatment with Adjustable Light Intensity

For photothreapy treatment, there is a direct relationship between light intensity and the rate of total billirubin concentration decrease. Bililed Maxi+ ensures more than 70  $\mu$ W/cm2/nm (5 levels) irradiance at 35 cm distance with 16 pcs super LEDs. Light intensity is adjustable at 5 different levels according to each patient's need. (Neonatal hyperbilirubinaemia, A. Ramachandran, Paediatrics And Child Health, 2016)