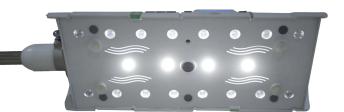

## **Uniform Light Distribution**

16 pcs super LEDs in Bililed Maxi+ provides uniform light distribution over the infants whole body surface area.

Super LEDs of Bililed Maxi+

#### **Extended Effective Surface Area**

Billed Maxi provides an extended effective surface area to cover whole body surface of even most physically active infants.

Surface Area of Bililed Maxi+

#### Surface Area of Bililed Maxi+