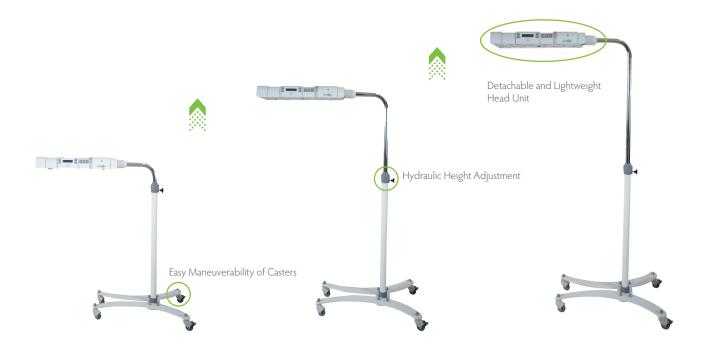

# **User Friendly Design**

Bililed Maxi+ has an ergonomic design with its detachable and lightweight head unit and functional mobile stand.

- -Adjustable head
- -Easy maneuverability of casters

## Bililed Maxi+ with Mobile Stand

Hydraulic height adjustment, casters with brakes, detachable and lightweight head unit provide durable, easy maneuverability and great convenience during the usage.