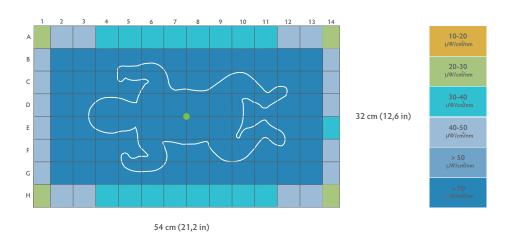

#### **Extended Effective Surface Area**

Billed Maxi provides an extended effective surface area to cover whole body surface of even most physically active infants.

Surface Area of Bililed Maxi+

#### Surface Area of Bililed Maxi+