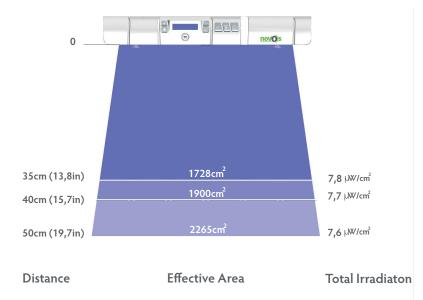

## Jaundice Treatment with Adjustable Light Intensity

For photothreapy treatment, there is a direct relationship between light intensity and the rate of total billirubin concentration decrease. Bililed Maxi+ ensures more than 70  $\mu$ W/cm2/nm (5 levels) irradiance at 35 cm distance with 16 pcs super LEDs. Light intensity is adjustable at 5 different levels according to each patient's need. (Neonatal hyperbilirubinaemia, A. Ramachandran, Paediatrics And Child Health, 2016)