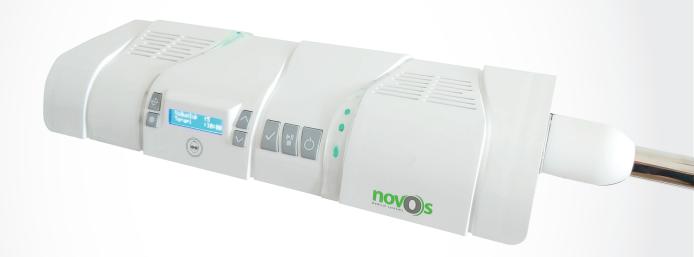

# Bililed Maxi+

Overhead Phototherapy System

Novos offers a new advanced phototherapy with 50.000 hours of LED lifetime and extended effective surface area. NOVOS Bililed Maxi+ high intensity phototherapy treats infants with hyperbiluribinemia with its excellent performance.

# **User Friendly Design**

Bililed Maxi+ has an ergonomic design with its detachable and lightweight head unit and functional mobile stand.

- -Adjustable head
- -Easy maneuverability of casters

## Bililed Maxi+ with Mobile Stand

Hydraulic height adjustment, casters with brakes, detachable and lightweight head unit provide durable, easy maneuverability and great convenience during the usage.