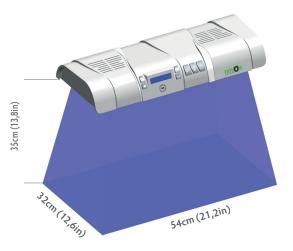

#### **Extended Effective Surface Area**

Billed Maxi provides an extended effective surface area to cover whole body surface of even most physically active infants.

Surface Area of Bililed Maxi+

#### Surface Area of Bililed Maxi+

#### Characteristics

| 2.5 inches monocolor LCD                                          |
|-------------------------------------------------------------------|
| . 16 pcs Blue Super LED lamps                                     |
| 4 pcs White LED lamps                                             |
| 50.000 hours                                                      |
| $_{\perp}35-110 \mu\text{W/cm}^2\text{/nm}$ (adjustable 5 levels) |
| _440_460 nm                                                       |
| <sub>-</sub> 54 x 32 cm                                           |
| _ 100–240 VAC                                                     |
| _24VDC                                                            |
|                                                                   |